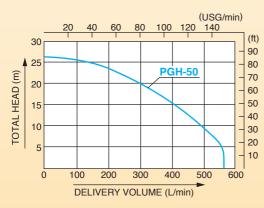

## ■ Performance Curve

## ■ Specifications

| = Specifications     |                              |                                                   |
|----------------------|------------------------------|---------------------------------------------------|
|                      | Model                        | PGH-50                                            |
| PUMP                 | Connection Dia               | 50 mm (2")                                        |
|                      | Connection Thread            | Inner Pipe Thread BSP                             |
|                      | Total Head                   | 26 m (85 ft)                                      |
|                      | Max. Suction Lift            | 8 m (26 ft)                                       |
|                      | Delivery Volume              | 560 L/min<br>(148 USG/min)                        |
|                      | Material for Mechanical Seal | Ceramic Carbon                                    |
| ENGINE               | Туре                         | Forced Air-cooled 4-stroke Gasoline               |
|                      | Model                        | Honda GX120                                       |
|                      | Exhaust Volume               | 118 cc                                            |
|                      | Rated Output                 | 2.1 kW (2.9 PS) / 3600 rpm                        |
|                      | Max. Output                  | 2.6 kW (3.5 PS) / 3600 rpm                        |
|                      | Fuel                         | Automotive Unleaded Gasoline                      |
|                      | Fuel Tank Capacity           | 2.5 L (0.66 USG)                                  |
|                      | Continuous Operating Time    | Approx. 2 hrs                                     |
|                      | Starting Method              | Recoil Starter                                    |
| Standard Accessories |                              | 1 Strainer, 3 Hose Nipples, 1 Elbow               |
|                      |                              | 2 Hose Couplings, 3 Hose Bands, 1 Engine Tool Set |
| Net Weight           |                              | 19.8 kg (43 lbs)                                  |
| Gr                   | ross Weight                  | 22 kg (46.3 lbs)                                  |
| Di                   | mensions L×W×H (mm)          | 510 × 418 × 433                                   |
| Packing Unit         |                              | 1                                                 |